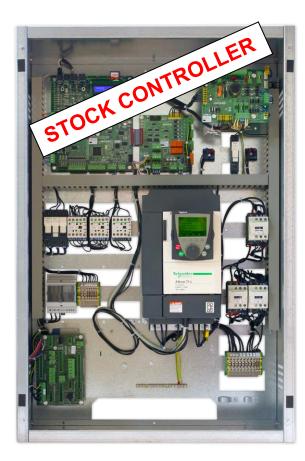

## ASP116 EVOLUTION CONTROLLER FOR TRACTION

## Modernize your existing lift with an ASP116 controller

Microprocessor based controller Speed up to 1.6m/s SD CARD for configuration, updating & fault logging Up to 8 floors with 50 meters of travelling cable Control – APB, Down Collective, Full collective and Multiplex up to 3 lifts

ASP116 Evolution Stand Alone Controller with Schneider invertor open loop

BUS CAN communication between fully pre wired Car Top Box & controller

SD CARD technology for configuration, updating & fault history

MP3 voice synthesizer fully EN81 part 70 compliant

Shaft Optical Reader with flags and strings

Limit switches, ramps and brackets

## 6m trunking

Open Protocol (no programming tool required)

Prepared for Fermator VVVF door operator

Prepared for BRAKE voltage 48, 110, 180,220 volt DC / AC