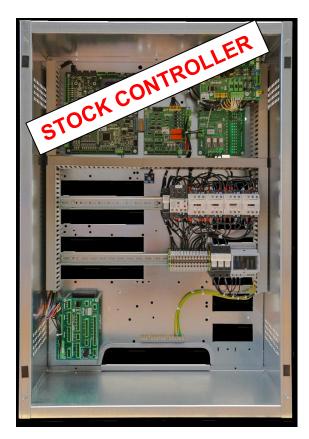

## ASP116 EVOLUTION CONTROLLER FOR HYDRAULIC

## **Modernize your existing lift with an ASP116 controller**

Microprocessor based controller
Speed up to 1.6m/s
SD CARD for configuration, updating & fault logging
Up to 8 floors with 50 meters of travelling cable
Control – APB, Down Collective, Full collective and Multiplex up to 3 lifts

ASP116 Evolution Stand Alone Controller

BUS CAN communication between fully pre wired Car Top Box & controller

SD CARD technology for configuration, updating & fault history

MP3 voice synthesizer fully EN81 part 70 compliant

Shaft Optical Reader with flags and strings

Limit switches, ramps and brackets

6m trunking

Open Protocol (no programming tool required)

Prepared for Fermator VVVF door operator

Prepared for solenoid voltage 48, 110, 180,220 volt DC / AC